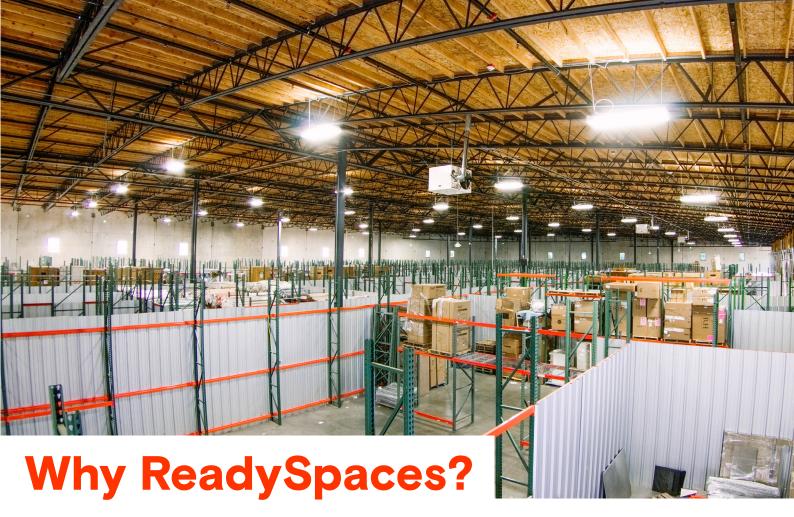

#### Flexible Warehouse Solutions that Scale with Your Business

Warehouse unit sizes from 200 to 10,000 sq ft

Loading docks and drivein doors accessible to all spaces

24/7 building access; integrated visitor management system

No long-term contract required; flexible terms

Transparent all-in pricing (full service gross)

Private, secure spaces with CCTV throughout

Forklift use included in price; other equipment available on-site

Wi-Fi and 120V power throughout the building (208/240V possible)

Private office spaces also available

Shared-use conference room, lounge, & kitchen

### **Amenities | Flexibility | Security | Convenience**