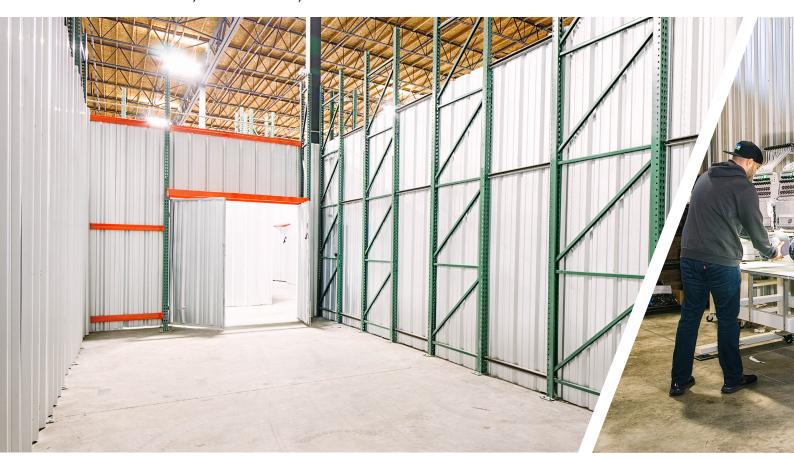

#### Flexible Warehouse Solutions that Scale with Your Business

Warehouse unit sizes from 200 to 10,000 sq ft

Loading docks and drivein doors accessible to all spaces

24/7 building access; integrated visitor management system

No long-term contract required; flexible terms

Transparent all-in pricing (full service gross)

Private, secure spaces with CCTV throughout

Forklift use included in price; other equipment available on-site

Wi-Fi and 120V power throughout the building (208/240V possible)

Private office spaces also available

Shared-use conference room, lounge, & kitchen