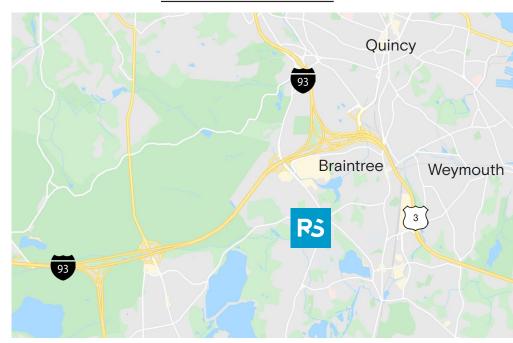

#### Local Area Map

- » Interstate 93 | 1.3 miles | 5 min
- » State Route 3 | 2.2 miles | 7 min
- » South End, Boston | 12.6 miles | 18 min
- » Logan International Airport | 14.9 miles | 25 min