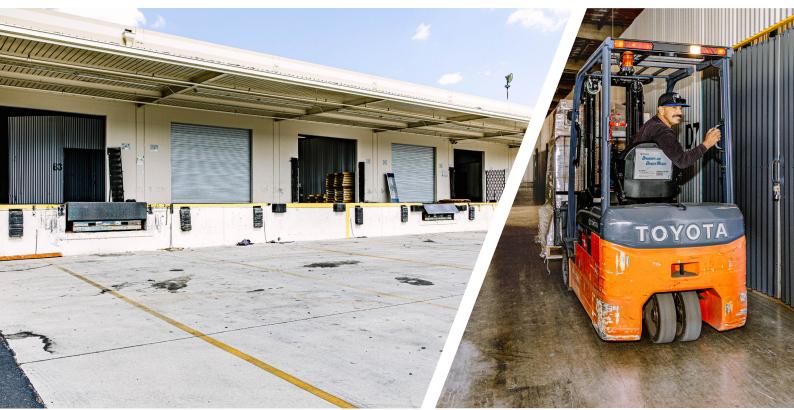

#### Flexible Warehouse Solutions that Scale with Your Business

Warehouse unit sizes from 200 to 10,000 sq ft

Loading docks and drivein doors accessible to all spaces

24/7 building access; integrated visitor management system

No long-term contract required; flexible terms

Transparent all-in pricing (full service gross)

Private, secure spaces with CCTV throughout

Forklift use included in price; other equipment available on-site