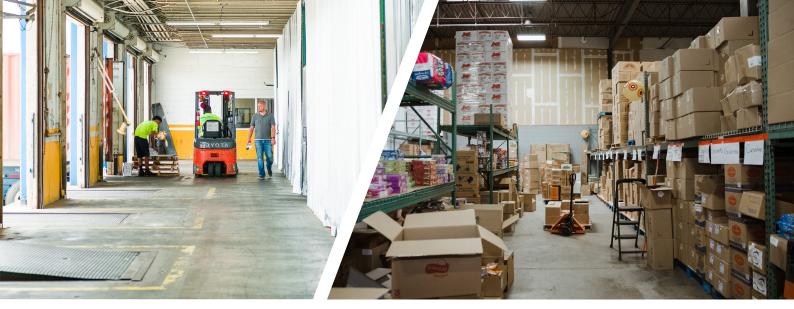

#### Flexible Warehouse Solutions that Scale with Your Business

Warehouse unit sizes from 200 to 10,000 sq ft

High Docks and Grade-Level Doors accessible to all spaces

24/7 building access; integrated visitor management system

No long-term contract required; flexible terms

Transparent all-in pricing (full service gross)

Private, secure spaces with CCTV throughout

Pallet Jacks & other equipment available on-site

Wi-Fi and 120V power throughout the building (208/240V possible)