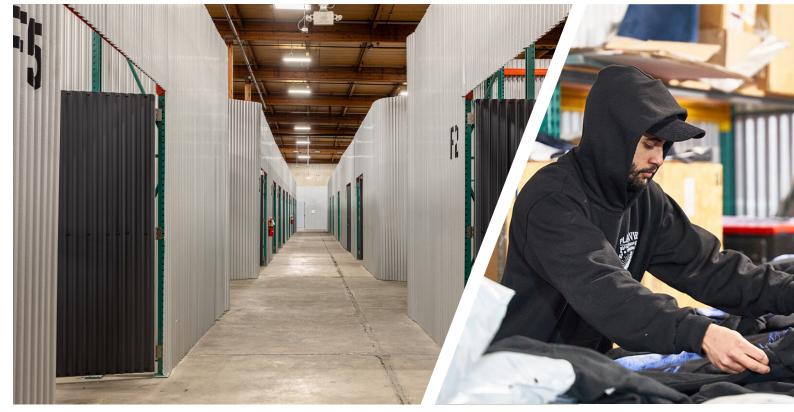

#### Flexible Warehouse Solutions that Scale with Your Business

Warehouse unit sizes from 200 to 10,000 sq ft

High Docks and Grade-Level Doors accessible to all spaces

24/7 building access; integrated visitor management system

No long-term contract required; flexible terms

Transparent all-in pricing (full service gross)

Private, secure spaces with CCTV throughout

Pallet Jacks & other equipment available on-site

Wi-Fi and 120V power throughout the building (208/240V possible)