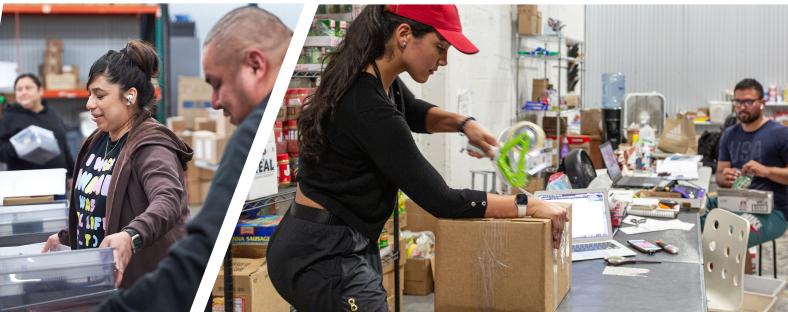

#### Flexible Warehouse Solutions that Scale with Your Business

Warehouse unit sizes from 200 to 10,000 sq ft

High Docks and Grade-Level Doors accessible to all spaces

24/7 building access; integrated visitor management system

No long-term contract required; flexible terms

Transparent all-in pricing (full service gross)

Private, secure spaces with CCTV throughout

Pallet Jacks & other equipment available on-site

Wi-Fi and 120V power throughout the building (208/240V possible)