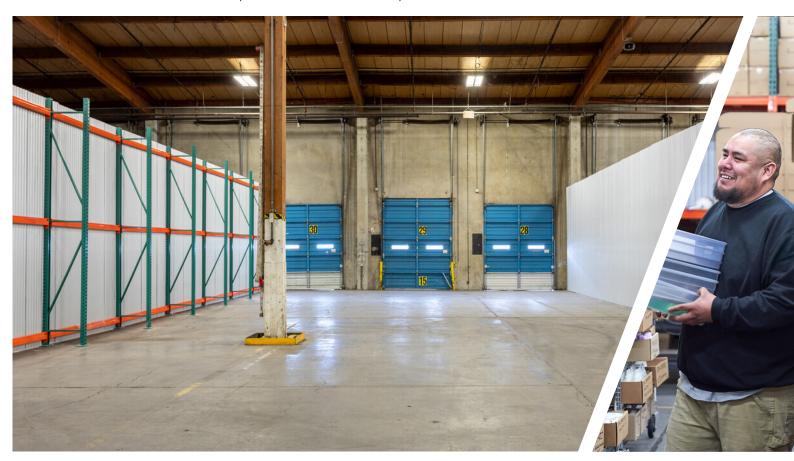

#### Flexible Warehouse Solutions that Scale with Your Business

Warehouse unit sizes from 200 to 10,000 sq ft

High Docks and Grade-Level Doors accessible to all spaces

24/7 building access; integrated visitor management system

No long-term contract required; flexible terms

Transparent all-in pricing (full service gross)

Private, secure spaces with CCTV throughout

Pallet Jacks & other equipment available on-site

Wi-Fi and 120V power throughout the building (208/240V possible)